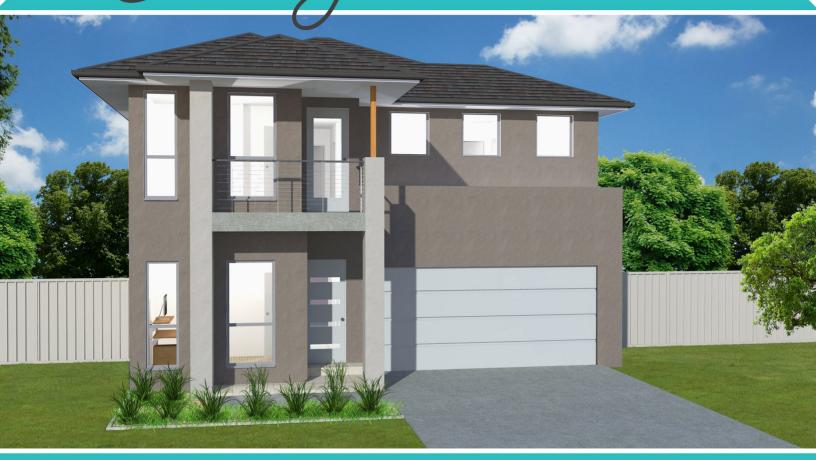

## SUITABLE FOR 12.5m WIDE BLOCKS

The Bailey 29 has been designed to suit 12.5m wide blocks.

This home will be the complete package featuring our 'House to home' inclusions. Quality fixtures & fittings throughout with all the final touches that make a house a home. All you will need to do is move in! We offer FIXED PRICE tenders that include all site costs.

The layout of the Bailey 29 brings together space, functionality and style. The lower level of the Bailey 29 is an entertainers dream with a large open gourmet kitchen and living area that flows freely onto a large undercover alfresco. The lower level also features a separate media room and study. Upstairs offers the family a private & calming haven to retreat to with all 4 bedrooms and the main bathroom situated on the first floor.