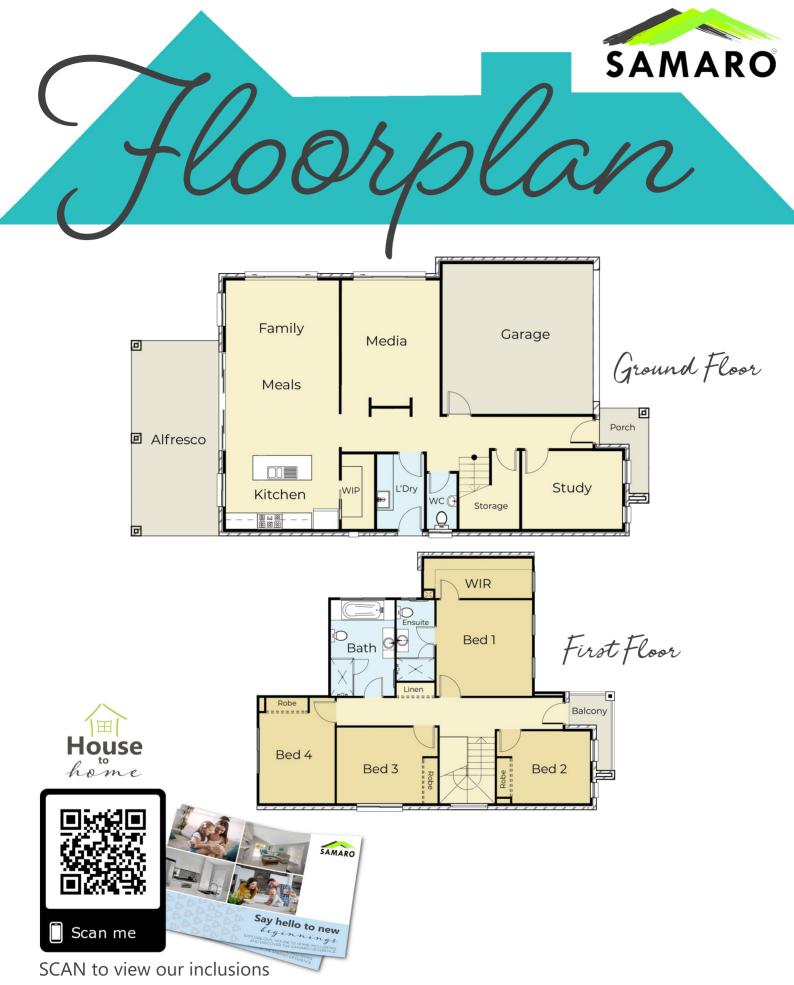

The layout of the Bailey 29 brings together space, functionality and style. The lower level of the Bailey 29 is an entertainers dream with a large open gourmet kitchen and living area that flows freely onto a large undercover alfresco. The lower level also features a separate media room and study. Upstairs offers the family a private & calming haven to retreat to with all 4 bedrooms and the main bathroom situated on the first floor.

- 4 bedrooms with BIR
- 2 bathrooms with floor to ceiling tiling
- Open plan living
- Gourmet kitchen with stone benchtops & WIP
- Large alfresco area
  - House to home inclusions