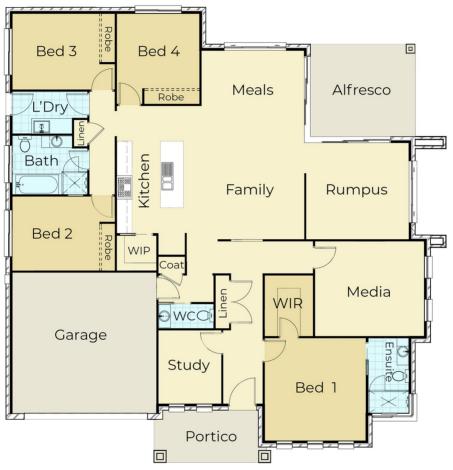

The Darcy 28 has been designed with families in mind, with a rumpus room, separate media room and study. The centrally located kitchen with walk in pantry overlooks the open plan meals and family area which leads to the undercover alfresco. The separation of the master bedroom from the remaining three bedrooms gives everyone their own privacy & place to retreat at the end of the day.

A beautifully designed home you will love coming home to everyday.

- 4 bedrooms + study
- 2 bathrooms
  with floor to ceiling tiling
- Separate media room
- Rumpus Room
- 2 car garage
- House to home inclusions