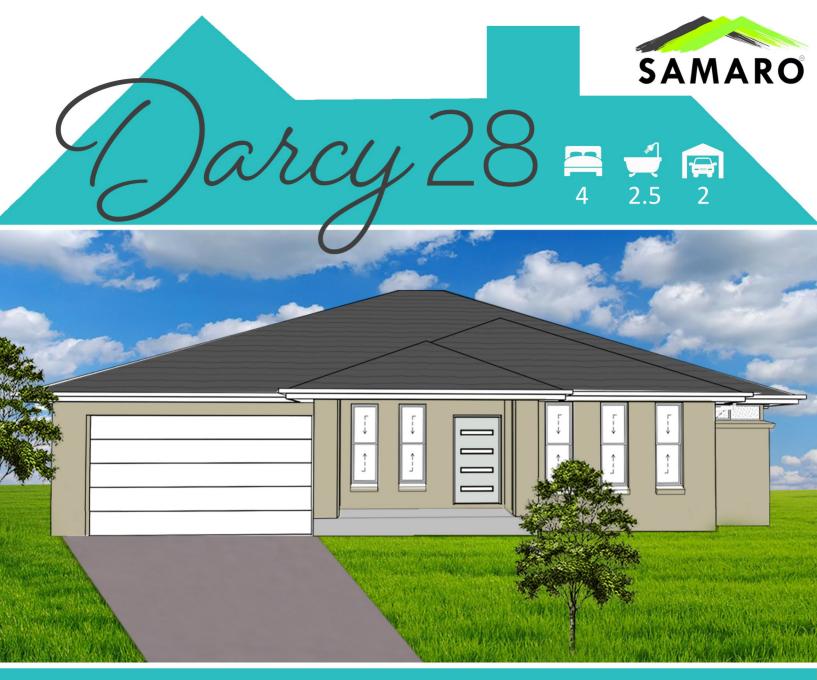

## SUITABLE FOR 20m WIDE BLOCKS

The Darcy 28 has been designed to suit 20m wide blocks.

This home will be the complete package featuring our 'House to home' inclusions. Quality fixtures & fittings throughout with all the final touches that make a house a home. All you will need to do is move in! We offer FIXED PRICE tenders that include all site costs.

The Darcy 28 has been designed with families in mind, with a rumpus room, separate media room and study. The centrally located kitchen with walk in pantry overlooks the open plan meals and family area which leads to the undercover alfresco. The separation of the master bedroom from the remaining three bedrooms gives everyone their own privacy & place to retreat at the end of the day.

A beautifully designed home you will love coming home to everyday.

- 4 bedrooms + study
- 2 bathrooms
  with floor to ceiling tiling
- Separate media room
- Rumpus Room
- 2 car garage
- House to home inclusions