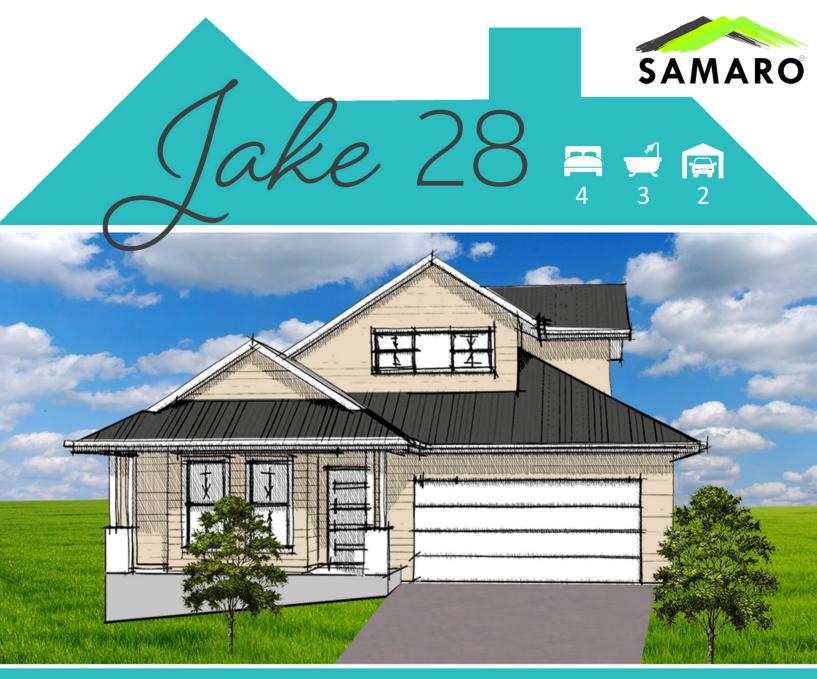

## SUITABLE FOR 14m WIDE BLOCKS

The Jake 28 has been designed to suit 14m wide blocks.

This home will be the complete package featuring our 'House to home' inclusions. Quality (fixtures & fittings throughout with all the final touches that make a house a home. All you will need to do is move in! We offer FIXED PRICE tenders that include all site costs.

When it comes to choosing a floorplan with exceptional flow and functionality, the Jake 28 is your family's perfect floorplan.

 4 generous sized bedrooms
3 bathrooms with floor to ceiling tiling
Separate media room
Gourmet kitchen with stone benchtops
Large walk in pantry
House to home inclusions