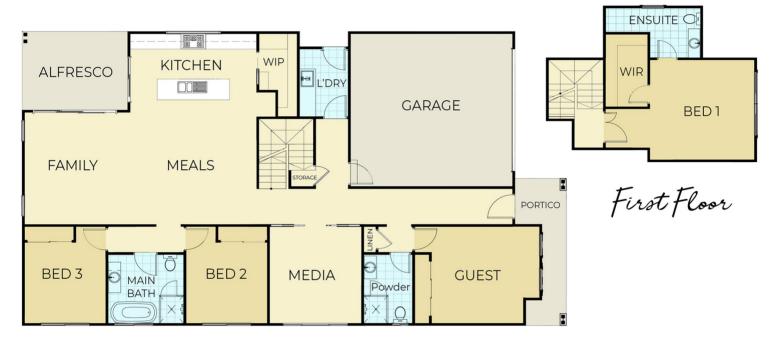

The Jake 28 has been designed with the main bedroom positioned upstairs offering the perfect sanctuary for parents. Notable features of this home includes 3 bathrooms, all with floor to ceiling tiling, a separate media room & an open plan meals & family area.

When it comes to choosing a floorplan with exceptional flow and functionality, the Jake 28 is your family's perfect floorplan.

 4 generous sized bedrooms
3 bathrooms with floor to ceiling tiling
Separate media room
Gourmet kitchen with stone benchtops
Large walk in pantry
House to home inclusions

Ground Floor

QR Readers available for free on the App Store (Apple) or Play Store (Android)

Like this design? Want to find out more about building a new home? You might be surprised at how simple the process really can be with the right builder. Contact us today for a no obligation chat about how we can help make your dream home a reality.