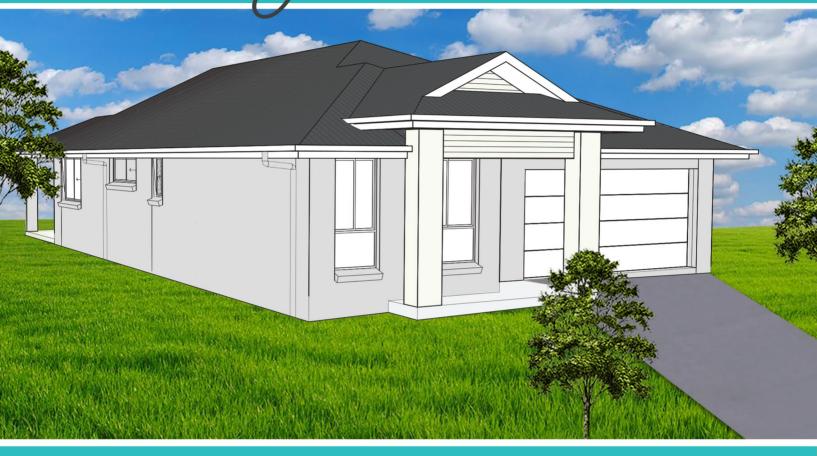

## SUITABLE FOR 12.5m WIDE BLOCKS

The Kerrigan 18 has been designed to suit 12.5m wide blocks.

This home will be the complete package featuring our 'House to home' inclusions. Quality fixtures & fittings throughout with all the final touches that make a house a home. All you will need to do is move in! We offer FIXED PRICE tenders that include all site costs.

The Kerrigan 18 offers a welcoming, affordable & fuss-free approach to family living. The open plan hub of the home provides a space for the family to connect. Clever storage solutions feature throughout with a generous walk in linen and built in robes to all 3 bedrooms. Both functional and practical, the Kerrigan 18 is simplicity at its best.