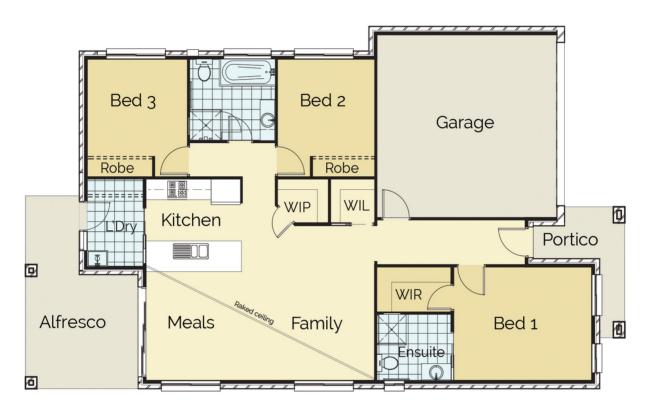

The Kerrigan 18 offers a welcoming, affordable & fuss-free approach to family living. The open plan hub of the home provides a space for the family to connect. Clever storage solutions feature throughout with a generous walk in linen and built in robes to all 3 bedrooms. Both functional and practical, the Kerrigan 18 is simplicity at its best.

- 3 bedrooms with BIR
- 2 bathrooms with floor to ceiling tiling
- Open plan living
- Gourmet kitchen with stone benchtops
- Walk in pantry
  - House to home inclusions