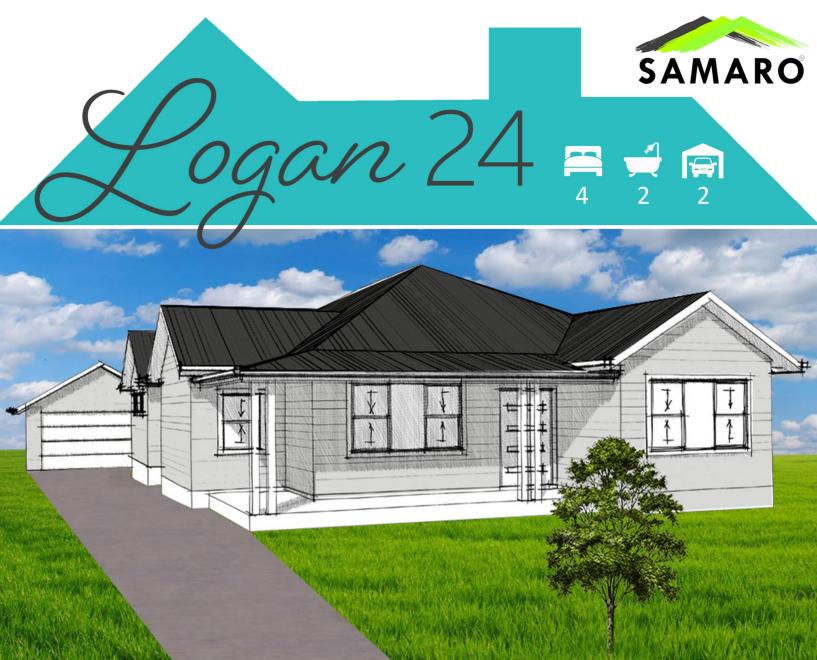

## SUITABLE FOR 17.5m WIDE BLOCKS

The Logan 24 has been designed to suit 17.5m wide blocks.

This home will be the complete package featuring our 'House to home' inclusions. Quality fixtures & fittings throughout with all the final touches that make a house a home. All you will need to do is move in! We offer FIXED PRICE tenders that include all site costs.

The Logan 24 features 4 bedrooms with built in robes, 2 bathrooms with floor to ceiling tiling, open plan living. The kitchen, the hub of the home features a large walk in pantry. A separate media room provides the family with a space to relax and unwind.

A beautifully designed floorplan that combines all the elements essential to modern living.

- 4 generous sized bedrooms
- 2 bathrooms with floor to ceiling tiling
- Separate media room
- Gourmet kitchen with stone benchtops
- Detached double garage
  - House to home inclusions