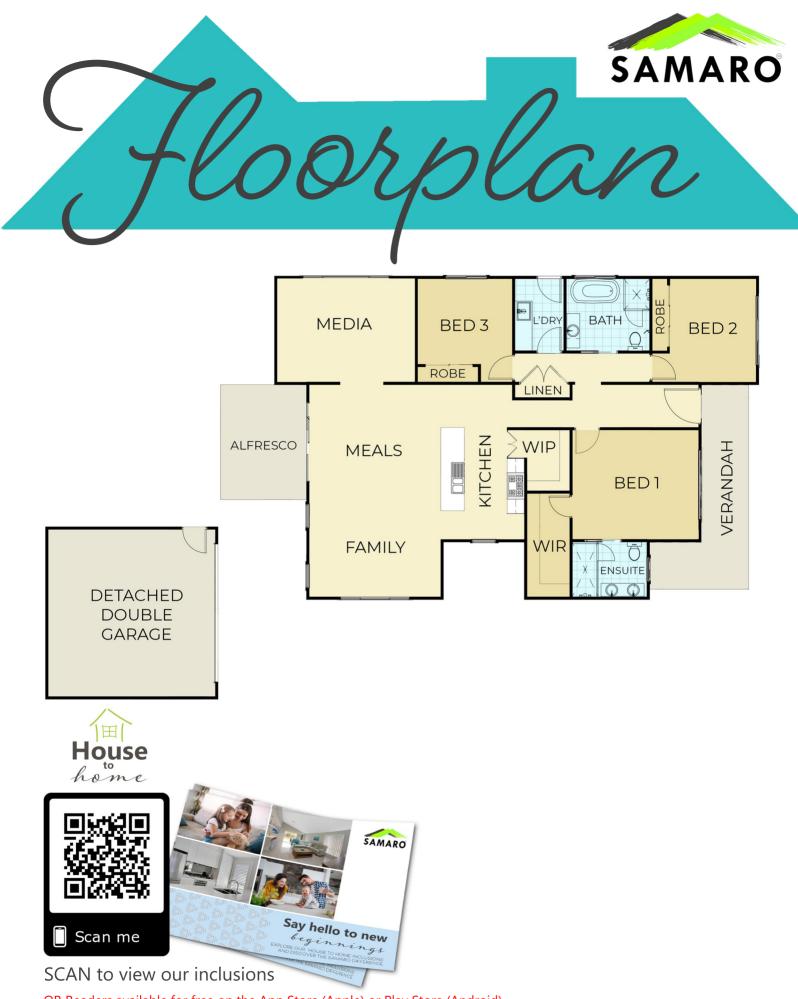

The Logan 24 features 4 bedrooms with built in robes, 2 bathrooms with floor to ceiling tiling, open plan living. The kitchen, the hub of the home features a large walk in pantry. A separate media room provides the family with a space to relax and unwind.

A beautifully designed floorplan that combines all the elements essential to modern living.

- 4 generous sized bedrooms
- 2 bathrooms with floor to ceiling tiling
- Separate media room
- Gourmet kitchen with stone benchtops
- Detached double garage
  - House to home inclusions