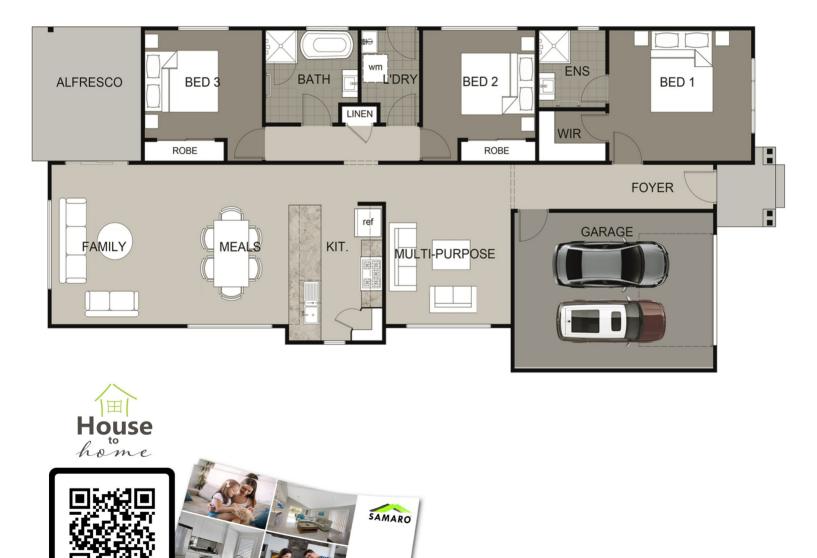

## SUITABLE FOR 11.5m WIDE BLOCK

3 generous sized bedrooms The Meeya 19 has been cleverly designed to fit 11.5m wide blocks. 2 bathrooms This home will be the complete package featuring our 'House to home' inclusions. Quality with floor to ceiling tiling fixtures & fittings throughout with all the final touches that make a house a home. All you will need to do is move in! We offer FIXED PRICE tenders that include all site costs. Separate multi-purpose room The home features an open plan kitchen, meals and family area that leads seemlessly to Gourmet kitchen with stone benchtops a covered alfresco space. Complete with 3 generous sized bedrooms with built in robes, fully fitted out laundry and all bathrooms featuring floor to ceiling tiling. 1.5 car garage The Meeya 19 is simple, contemporary living at its best. House to home inclusions Get in touch Aaron Bell | aaron@samaro.com.au | 0431 168 847 | 1300 735 746 Turn over for floorplan Follow us on Facebook Visit samaro.com.au