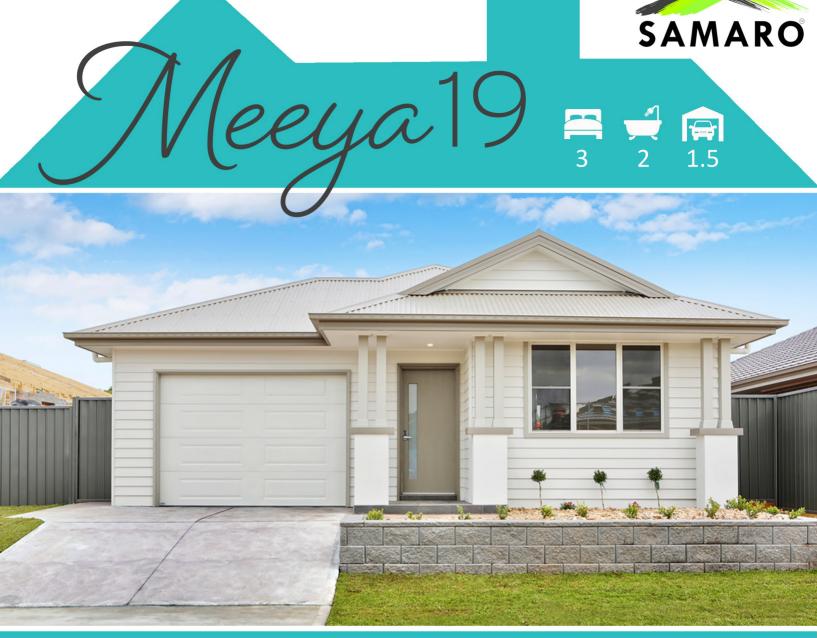

## SUITABLE FOR 11.5m WIDE BLOCK

3 generous sized bedrooms The Meeya 19 has been cleverly designed to fit 11.5m wide blocks. 2 bathrooms This home will be the complete package featuring our 'House to home' inclusions. Quality with floor to ceiling tiling fixtures & fittings throughout with all the final touches that make a house a home. All you will need to do is move in! We offer FIXED PRICE tenders that include all site costs. Separate multi-purpose room The home features an open plan kitchen, meals and family area that leads seemlessly to Gourmet kitchen with stone benchtops a covered alfresco space. Complete with 3 generous sized bedrooms with built in robes, fully fitted out laundry and all bathrooms featuring floor to ceiling tiling. 1.5 car garage The Meeya 19 is simple, contemporary living at its best. House to home inclusions Get in touch Aaron Bell | aaron@samaro.com.au | 0431 168 847 | 1300 735 746 Turn over for floorplan Follow us on Facebook Visit samaro.com.au