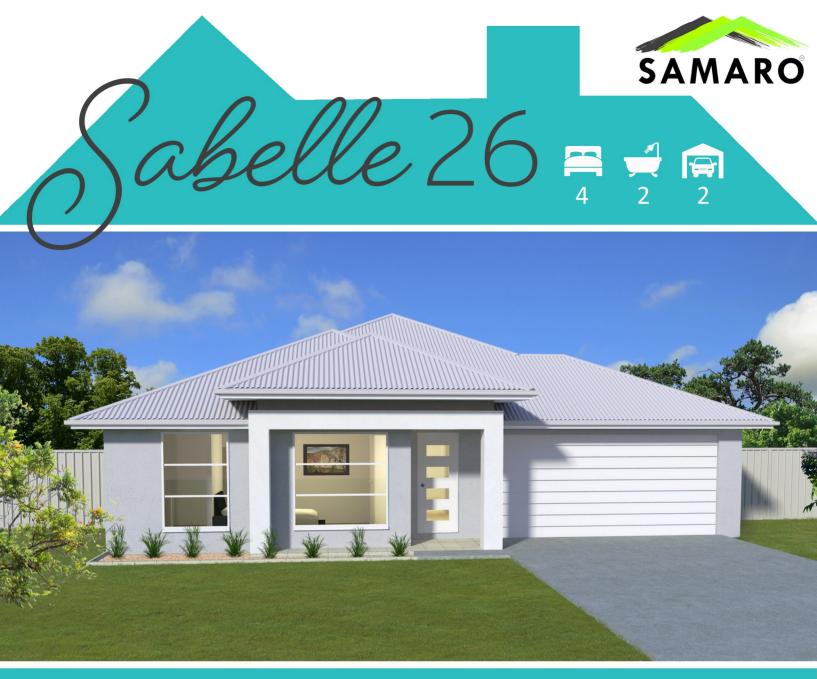

## SUITABLE FOR 15m WIDE BLOCKS

The Sabelle 26 has been designed to suit 15m wide blocks.

This home will be the complete package featuring our 'House to home' inclusions. Quality fixtures & fittings throughout with all the final touches that make a house a home. All you will need to do is move in! We offer FIXED PRICE tenders that include all site costs.

The Sabelle 26 offers comfortable family living with style. The open plan living area creates a sense of space & relaxation. The gourmet kitchen features a large walk in pantry. All bedrooms are generous in size. Relax and unwind in the separate media room.

A beautifully designed floorplan that combines all the elements essential to modern living.

- 4 generous sized bedrooms
  2 bathrooms with floor to ceiling tiling
   Separate media room
   Gourmet kitchen
  - with stone benchtops
  - 2 car garage
  - House to home inclusions